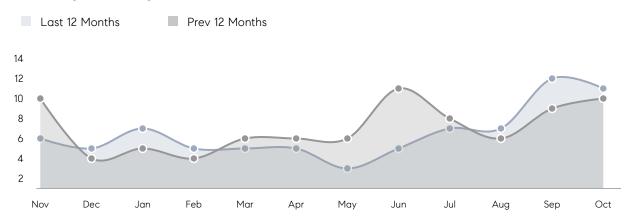

es         | AVERAGE DOM        | 71        | 19        | 274%     |
|                | % OF ASKING PRICE  | 98%       | 98%       |          |
|                | AVERAGE SOLD PRICE | \$551,400 | \$429,200 | 28%      |
|                | # OF CONTRACTS     | 4         | 4         | 0%       |
|                | NEW LISTINGS       | 4         | 5         | -20%     |
| Condo/Co-op/TH | AVERAGE DOM        | -         | 13        | -        |
|                | % OF ASKING PRICE  | -         | 97%       |          |
|                | AVERAGE SOLD PRICE | -         | \$337,500 | -        |
|                | # OF CONTRACTS     | 0         | 0         | 0%       |
|                | NEW LISTINGS       | 0         | 0         | 0%       |

# Wallington

### OCTOBER 2021

### Monthly Inventory



### Contracts By Price Range



### Listings By Price Range



# COMPASS



Compass makes no representations or warranties, express or implied, with respect to future market conditions or prices of residential product at the time the subject property or any competitive property is complete and ready for occupancy or with respect to any report, study, finding, recommendation or other information provided by Compass herein. Moreover, no warranty, express or implied, is made or should be assumed regarding the accuracy, adequacy, completeness, legality, reliability, merchantability or fitness for a particular purpose of any information, in part or whole, contained herein. All material is presented with the understanding that Compass shall not be deemed to provide legal, accounting or other p