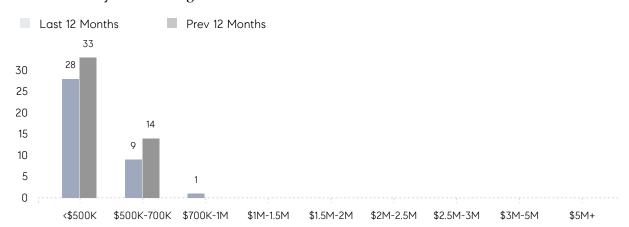

| 71        | 19        | 274%     |
|                | % OF ASKING PRICE  | 98%       | 98%       |          |
|                | AVERAGE SOLD PRICE | \$551,400 | \$429,200 | 28%      |
|                | # OF CONTRACTS     | 4         | 4         | 0%       |
|                | NEW LISTINGS       | 4         | 5         | -20%     |
| Condo/Co-op/TH | AVERAGE DOM        | -         | 13        | -        |
|                | % OF ASKING PRICE  | -         | 97%       |          |
|                | AVERAGE SOLD PRICE | -         | \$337,500 | -        |
|                | # OF CONTRACTS     | 0         | 0         | 0%       |
|                | NEW LISTINGS       | 0         | 0         | 0%       |

# Wallington

### OCTOBER 2021

### Monthly Inventory



### Contracts By Price Range



### Listings By Price Range



# COMPASS



Compass makes no representations or warranties, express or implied, with respect to future market conditions or prices of residential product at the time the subject property or any competitive property is complete and ready for occupancy or with respect to any report, study, finding, recommendation or other information provided by Compass herein. Moreover, no warranty, express or implied, is made or should be assumed regarding the accuracy, adequacy, completeness, legality, reliability, merchantability or fitness for a particular purpose of any information, in part or whole, contained herein. All material is presented with the understanding that Compass shall not be deemed to provide legal, accounting or other professional services. This is no