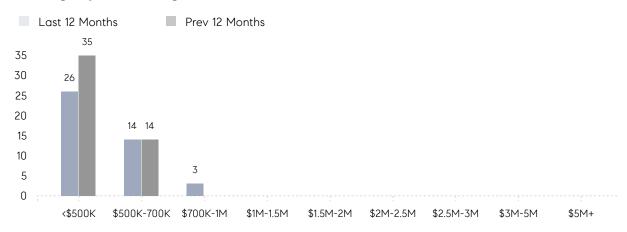

|
|                | % OF ASKING PRICE  | 98%       | 98%       |          |
|                | AVERAGE SOLD PRICE | \$551,400 | \$429,200 | 28%      |
|                | # OF CONTRACTS     | 4         | 4         | 0%       |
|                | NEW LISTINGS       | 4         | 5         | -20%     |
| Condo/Co-op/TH | AVERAGE DOM        | -         | 13        | -        |
|                | % OF ASKING PRICE  | -         | 97%       |          |
|                | AVERAGE SOLD PRICE | -         | \$337,500 | -        |
|                | # OF CONTRACTS     | 0         | 0         | 0%       |
|                | NEW LISTINGS       | 0         | 0         | 0%       |

# Wallington

### OCTOBER 2021

### Monthly Inventory



### Contracts By Price Range



### Listings By Price Range



# COMPASS



Compass makes no representations or warranties, express or implied, with respect to future market conditions or prices of residential product at the time the subject property or any competitive property is complete and ready for occupancy or with respect to any report, study, finding, recommendation or other information provided by Compass herein. Moreover, no warranty, express or implied, is made or should be assumed regarding the accuracy, adequacy, completeness, legality, reliability, merchantability or fitness for a particular purpose of any information, in part or whole, contained herein. All material is presented with the understanding that Compass shall not be deemed to provide legal, accounting or other professional services. This is not intended to solicit the purch